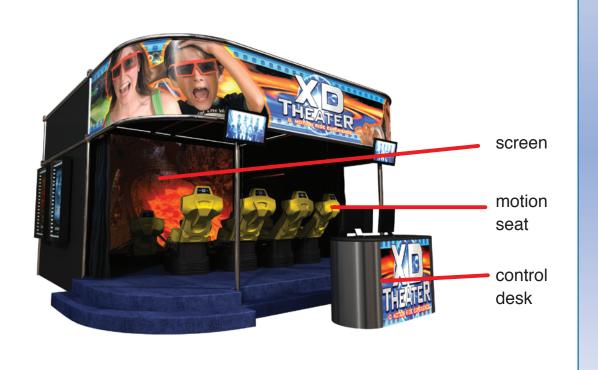

## XD Theatre | Triotech | Simulator

Turn any location into a real time motion theatre with Triotech's XD Theatre, a 6D motion simulated thrill ride that transcends time, space and imagination. With our unique and cost effective motion seats, you won't have to compromise your standards for successful entertainment

Available from 4 seats upwards I 6D I 12 movies available I Up to 2 G's of acceleration

Convenient installation

The motion platforms are so adaptable that you can install them in any location. There is no need for any major construction. The XD theatre seats are as easy to install as traditional theatre seats. The motion platforms are self-contained making them convenient enough to take on the road or fill an existing room.

The XD Theatre is available from 4 seats upwards and can be customised to suit your location.