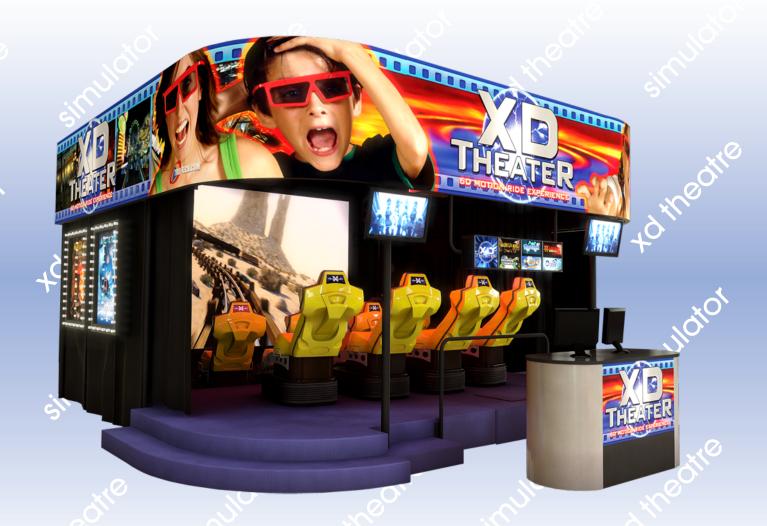

## XD Theatre | Triotech | Simulator

Turn any location into a real time motion theatre with Triotech's XD Theatre, a 6D motion simulated thrill ride that transcends time, space and imagination. With our unique and cost effective motion seats, you won't have to compromise your standards for successful entertainment

Available from 4 seats upwards I 6D I 12 movies available I Up to 2 G's of acceleration

Convenient installation

The motion platforms are so adaptable that you can install them in any location. There is no need for any major construction. The XD theatre seats are as easy to install as traditional theatre seats. The motion platforms are self-contained making them convenient enough to take on the road or fill an existing room.

The XD Theatre is available from 4 seats upwards and can be customised to suit your location.